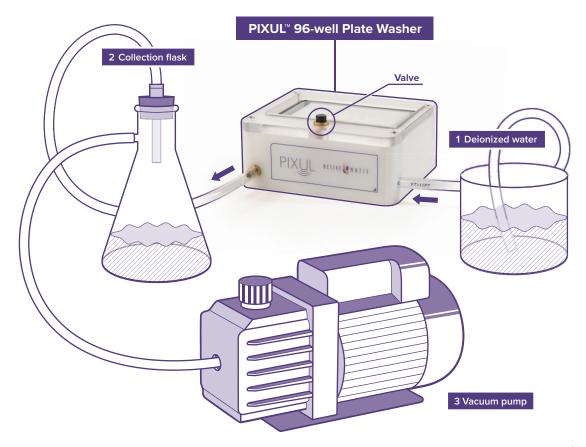

### Additional Materials Required

- Vacuum pump
- Collection flask
- Deionized water
- Beaker

#### Instructions

- 1. Connect tubing to front port on PIXUL 96-well Plate Washer. This outgoing tubing will go to the **collection flask**.
- 2. Set up **beaker** with **deionized water** at the incoming tubing end, and a **collection flask** connected to a **vacuum pump** at the outgoing tubing end as shown in the illustration.
- 3. Fill PIXUL 96-well Plate Washer with deionized water.
- Take the sonicated PIXUL 96-well Plate with Plate Sealer from a PIXUL sonication run and place it on top of the PIXUL 96-well Plate Washer.
- 5. Turn on the vacuum pump.
- Press and hold the valve button on the PIXUL 96-well Plate Washer for approximately 10 seconds. Press gently on the PIXUL 96-well Plate to ensure a good seal. Water will flow under the PIXUL 96-well Plate to rinse any excess Coupling Fluid away from the sonication run.
- 7. When valve button is released, simply pull the PIXUL 96-well Plate off the PIXUL 96-well Plate Washer.